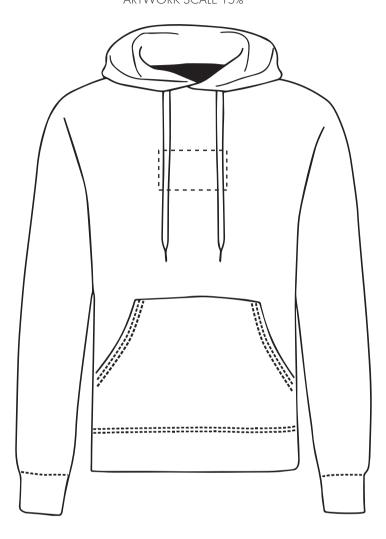

Your Ref:

Our Ref:

Quantity:

Product Code: HF0004

Version: 1

Product Colour: White

**PRINTING CONCERNS: PRINT MAY DISCOLOUR** 

# PRODUCT INFO: DUE TO THE NATURE OF THE PRODUCT THE PRINT POSITION MAY VARY BY 2 - 3 MM

## **PANTONE REFERENCE(S)**

Full colour printing

ARTWORK SCALE 15%

The dashed line is to demonstrate print area and will not appear on your printed item

Product Image for visualisation - colours may vary