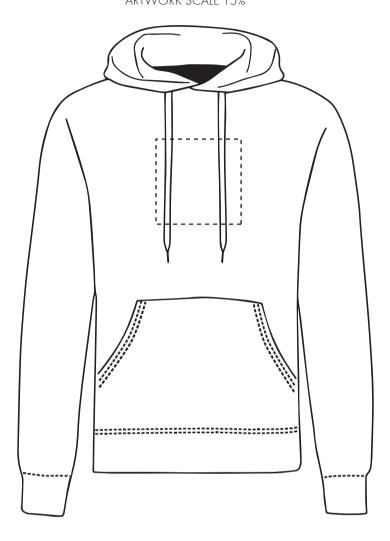

Your Ref:

Our Ref:

Quantity:

Product Code: HF0004

Version: 1

Product Colour: White

PRINTING CONCERNS: PRINT MAY DISCOLOUR

# PRODUCT INFO: DUE TO THE NATURE OF THE PRODUCT THE PRINT POSITION MAY VARY BY 2 - 3 MM

## **PANTONE REFERENCE(S)**

Full colour printing

ARTWORK SCALE 15%

The dashed line is to demonstrate print area and will not appear on your printed item