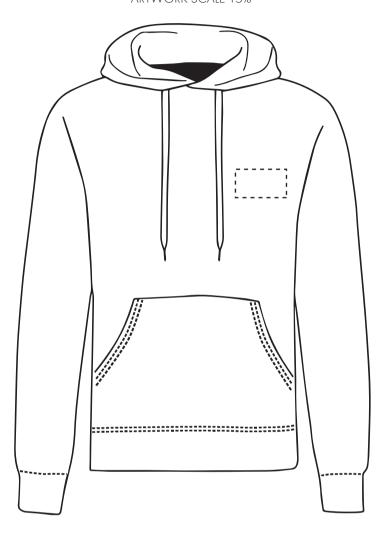

### **PANTONE REFERENCE(S)**

🕞 Full colour printing

ARTWORK SCALE 15%

The dashed line is to demonstrate print area and will not appear on your printed item

### **PANTONE REFERENCE(S)**

Full colour printing

ARTWORK SCALE 15%

The dashed line is to demonstrate print area and will not appear on your printed item