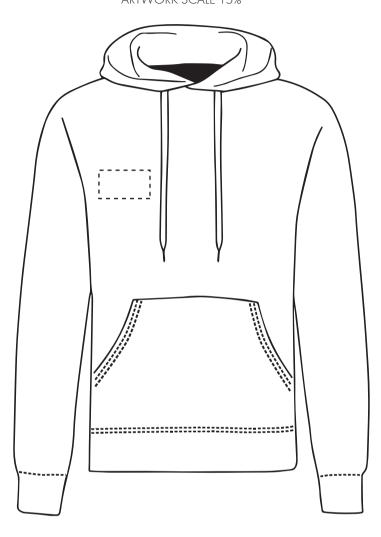

### **PANTONE REFERENCE(S)**

Full colour printing

ARTWORK SCALE 15%

The dashed line is to demonstrate print area and will not appear on your printed item