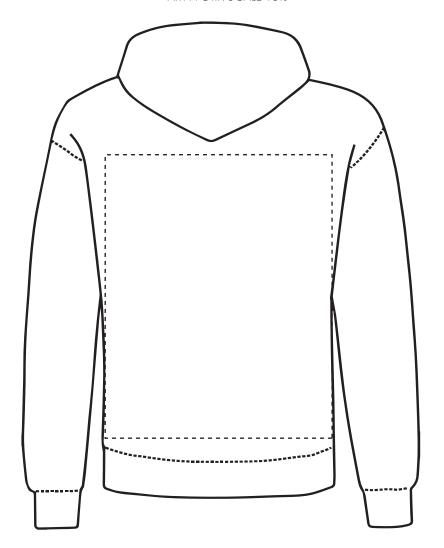

### **PANTONE REFERENCE(S)**

Full colour printing

ARTWORK SCALE 15%

The dashed line is to demonstrate print area and will not appear on your printed item